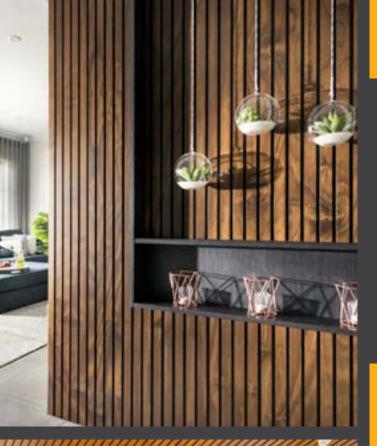

## **ENDURAPANEL® IS A UNIQUE** PLYWOOD PANELLING SYSTEM THAT **CAN BE USED TO ENHANCE ANY** LIVING SPACE.

- BALCONY CEILINGS
- **ALFRESCO CEILINGS**
- **HOME THEATRE**
- INTERNAL FEATURE WALLS & CEILINGS
- RESTAURANT CEILINGS