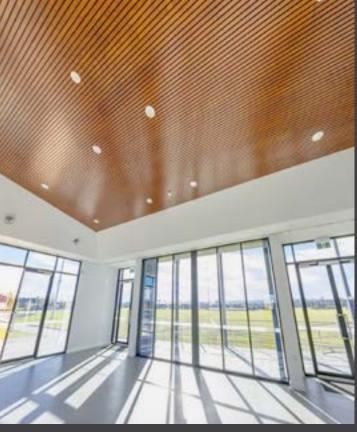

## **ACOUSTIC ENDURAPANEL®**

Modern homes typically combine open plan living areas with timber and tiled floors, causing unwanted noise travel. Acoustic Endurapanel® solves this common problem by way of excellent sound absorption properties, with the added benefit of creating a beautiful feature in any home.

Sound travels through the perforations in the panel and into the insulation, absorbing unwanted noise and echo. Acoustic Endurapanel® is also perfect for alfresco areas, balcony ceilings, restaurants, and shop fitouts.