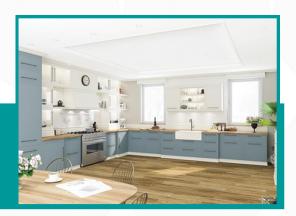

## **Soft Touch Super Matte**

Is a great solution as an Anti Reflective finish which cuts and edges really well, with great stain resistance. Our product is manufactured with a highly durable PVC foil coating to withstand what life will throw at it. Soft Touch Super Matte's finish is on trend at the moment, with many starting to move away from gloss. Looking for elegance without breaking the budget?

### Multiple uses:-

Bathrooms Shop Fit Cabinetry

Kitchens Office Fit Outs

Hospitality

Contact our friendly customer service team or your Sales Representative

1300 733 266

drhenderson.com.au