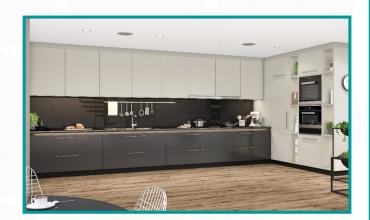

## **Soft Touch Super Matte**

Is a great solution as an Anti Reflective finish which cuts and edges really well, with great stain resistance. Our product is manufactured with a highly durable PVC foil coating to withstand what life will throw at it. Soft Touch Super Matte's finish is on trend at the moment, with many starting to move away from gloss. Looking for elegance without breaking the budget?

### Multiple uses:-

Bathrooms Shop Fit Cabinetry

Kitchens Office Fit Outs

Hospitality

Contact our friendly customer service team or your Sales Representative

1300 733 266

drhenderson.com.au